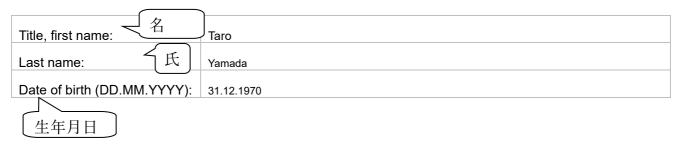

### Applicant's Information:

# Application for admission for certified process auditors VDA 6.3

| Title, first name:          |  |
|-----------------------------|--|
| Last name:                  |  |
| Date of birth (DD.MM.YYYY): |  |